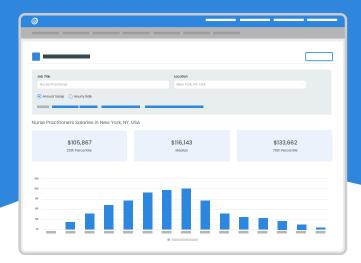

## **Compensation Analyzer**

Salary research, without doing the research!

JobTarget's Compensation Analyzer tool puts reliable compensation data at your fingertips so you can attract the right candidate for the job. Now you can align your salary offerings to local market data in just a few clicks!

## Leverage real data

Unlike other tools that rely on self-reporting, Compensation Analyzer provides salary and bonus figures as reported by the Department of Labor and the IRS. Simply search a job title and location to view real compensation data.